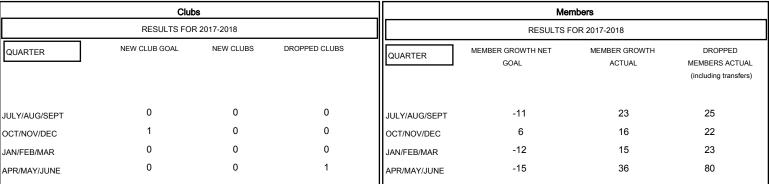

## GOALS AND ACTUAL NEW CLUBS CUMULATIVE

| DROPPED CLUBS: 1 |     |
|------------------|-----|
| DROPPED MEMBERS  |     |
| DECEASED         | 28  |
| CLUB CANCELLED   | 0   |
| OTHER            | 122 |
| TOTAL            | 150 |

| 21 CLUBS OF 33 ADDED 1 OR MORE | GENDER DISTRIBUTION                    |                              |
|--------------------------------|----------------------------------------|------------------------------|
| NEW MEMBERS                    | MALE<br>FEMALE                         | 624 (72.22%)<br>240 (27.78%) |
|                                | Women Percentage Fiscal Year Goal: 27% |                              |