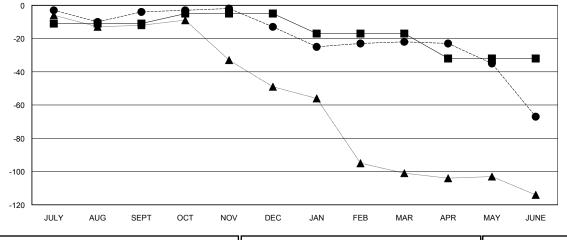

## GOALS AND ACTUAL MEMBERS CUMULATIVE

| -■- MEMBER GROWTH NET GOAL        |  |
|-----------------------------------|--|
| - ● - MEMBER GROWTH ACTUAL        |  |
| - ▲ - LAST YEAR MEMBERSHIP ACTUAL |  |
|                                   |  |
|                                   |  |
|                                   |  |